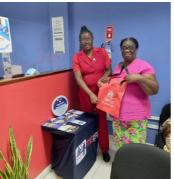

## TIP Always GIVES Back!

Mr. Sheldon Samuels and Mr. Leon Barnaby presented tokens of appreciation to our members at the Innswood High School and the Clarendon Principals' Conference as educators prepared for the academic year 2023/2024. Additionally, Ms. Simone Rowe from our Ocho Rios branch brightened a members' day by offering a gift during our Summer Heat promotion!