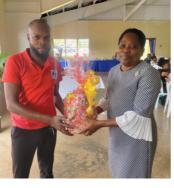

## TIP Always GIVES Back!

Mr. Sheldon Samuels and Mr. Leon Barnaby presented tokens of appreciation to our members at the Innswood High School and the Clarendon Principals' Conference as educators prepared for the academic year 2023/2024. Additionally, Ms. Simone Rowe from our Ocho Rios branch brightened a members' day by offering a gift during our Summer Heat promotion!