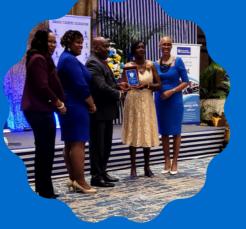

#### J.T.A GOLDEN TORCH AWARDS 2023

JULY 11, 2023 AT THE JAMAICA PEGASUS

#### Annual Scholarship Awards

Our annual Scholarship awards serves as yet another avenue through which we contribute to the advancement of education in Jamaica.

We would like to give a BIG THANK YOU, to everybody that took part in our celebrations! We look forward to celebrating many more milestones with you our members & stakeholders!